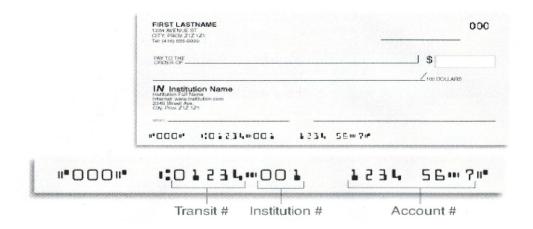

| ACCOUNT HOLDER/PAYOR SIGNATURE                                                                                                                                                                                                                                                                                                                                                                                                                                                                                                                                                                                                                                                                                                                                                                                                                                                                                                                                                                                                                                                                                                                                                                                                                                                                                                                                                                                                                                                                                                                                                                                                                                                                                                                                                                                                                                                                                                                                                                                                                                                                                                 | PLEASE PRINT NAME                        |
|--------------------------------------------------------------------------------------------------------------------------------------------------------------------------------------------------------------------------------------------------------------------------------------------------------------------------------------------------------------------------------------------------------------------------------------------------------------------------------------------------------------------------------------------------------------------------------------------------------------------------------------------------------------------------------------------------------------------------------------------------------------------------------------------------------------------------------------------------------------------------------------------------------------------------------------------------------------------------------------------------------------------------------------------------------------------------------------------------------------------------------------------------------------------------------------------------------------------------------------------------------------------------------------------------------------------------------------------------------------------------------------------------------------------------------------------------------------------------------------------------------------------------------------------------------------------------------------------------------------------------------------------------------------------------------------------------------------------------------------------------------------------------------------------------------------------------------------------------------------------------------------------------------------------------------------------------------------------------------------------------------------------------------------------------------------------------------------------------------------------------------|------------------------------------------|
| ACCOUNT HOLDER/PAYOR SIGNATURE                                                                                                                                                                                                                                                                                                                                                                                                                                                                                                                                                                                                                                                                                                                                                                                                                                                                                                                                                                                                                                                                                                                                                                                                                                                                                                                                                                                                                                                                                                                                                                                                                                                                                                                                                                                                                                                                                                                                                                                                                                                                                                 | PLEASE PRINT NAME                        |
| BANK INFORMATION: Please complete OR include a complete or include | heque marked VOID with your Application. |
| NAME OF FINANCIAL INSTITUTION                                                                                                                                                                                                                                                                                                                                                                                                                                                                                                                                                                                                                                                                                                                                                                                                                                                                                                                                                                                                                                                                                                                                                                                                                                                                                                                                                                                                                                                                                                                                                                                                                                                                                                                                                                                                                                                                                                                                                                                                                                                                                                  |                                          |
| BRANCH/ ADDRESS                                                                                                                                                                                                                                                                                                                                                                                                                                                                                                                                                                                                                                                                                                                                                                                                                                                                                                                                                                                                                                                                                                                                                                                                                                                                                                                                                                                                                                                                                                                                                                                                                                                                                                                                                                                                                                                                                                                                                                                                                                                                                                                |                                          |
| BRANCH TRANSIT # (5 digits) INSTITUT                                                                                                                                                                                                                                                                                                                                                                                                                                                                                                                                                                                                                                                                                                                                                                                                                                                                                                                                                                                                                                                                                                                                                                                                                                                                                                                                                                                                                                                                                                                                                                                                                                                                                                                                                                                                                                                                                                                                                                                                                                                                                           | TION # (3 digits) ACCOUNT #              |